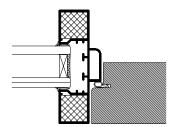

### The partition

DEKO FG Silent is available with DEKO FG Silent aluminium profiles against adjoining structures, sound rated glass and narrow black fire seals running vertically between the glazed elements.

To achieve a more effective level of sound reduction, the DEKO FG Silent is made of 43 mm sound rated safety glass. The glazed partition is also available in other glass thicknesses depending on the required level of sound reduction.

## DETAILS

Floor, ceiling and abutment

Sealed joint

DEKO DG glazed door

Solid door