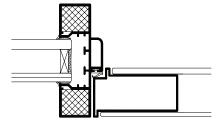

### The partition

DEKO FG Silent is available with DEKO FG Silent aluminium profiles against adjoining structures, sound rated glass and narrow black fire seals running vertically between the glazed elements.

To achieve a more effective level of sound reduction, the DEKO FG Silent is made of 43 mm sound rated safety glass. The glazed partition is also available in other glass thicknesses depending on the required level of sound reduction.

## DETAILS

Floor, ceiling and abutment

Sealed joint

DEKO DG glazed door

Solid door